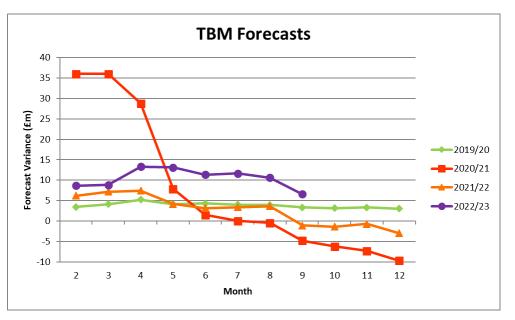

| Direction of Travel             |                                                                      |                           |                                                                                                                                                                       |
|---------------------------------|----------------------------------------------------------------------|---------------------------|-----------------------------------------------------------------------------------------------------------------------------------------------------------------------|
| Forecast<br>Variance<br>Month 9 | Forecast<br>Variance<br>Month 9                                      | Change<br>From<br>Month 7 | RAG<br>Rating<br>Month 9                                                                                                                                              |
| £'000                           | %                                                                    |                           |                                                                                                                                                                       |
|                                 |                                                                      |                           |                                                                                                                                                                       |
| 2,763                           | 2.6%                                                                 | $\uparrow$                | Red                                                                                                                                                                   |
| (586)                           | -0.8%                                                                | $\uparrow$                | Green                                                                                                                                                                 |
| 604                             | 1.3%                                                                 | $\uparrow$                | Red                                                                                                                                                                   |
| 144                             | 0.5%                                                                 | $\uparrow$                | Amber                                                                                                                                                                 |
| 902                             | 2.7%                                                                 | $\uparrow$                | Red                                                                                                                                                                   |
| 2,746                           | 6.8%                                                                 | $\uparrow$                | Red                                                                                                                                                                   |
| 6,573                           | 2.7%                                                                 | $\uparrow$                | Red                                                                                                                                                                   |
|                                 |                                                                      |                           |                                                                                                                                                                       |
| 53                              | 151.4%                                                               | $\uparrow$                | Red                                                                                                                                                                   |
|                                 |                                                                      |                           |                                                                                                                                                                       |
| 1,295                           | 0.0%                                                                 | $\downarrow$              | Red                                                                                                                                                                   |
|                                 | Forecast Variance Month 9 £'000  2,763 (586) 604 144 902 2,746 6,573 | Forecast Variance Month 9 | Forecast Variance Variance Month 9 Month 9 Month 7  £'000 %  2,763 2.6% ↑  (586) -0.8% ↑  604 1.3% ↑  144 0.5% ↑  902 2.7% ↑  2,746 6.8% ↑  6,573 2.7% ↑  53 151.4% ↑ |

 $<sup>\</sup>uparrow$  = Improving position,  $\downarrow$  = Worsening position