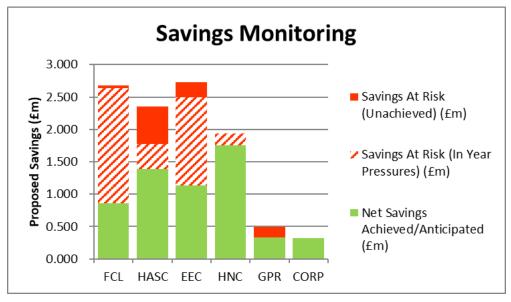

|
| 1,295                           | 0.0%                                                                 | $\downarrow$              | Red                                                                                                                                                                   |
|                                 | Forecast Variance Month 9 £'000  2,763 (586) 604 144 902 2,746 6,573 | Forecast Variance Month 9 | Forecast Variance Variance Month 9 Month 9 Month 7  £'000 %  2,763 2.6% ↑  (586) -0.8% ↑  604 1.3% ↑  144 0.5% ↑  902 2.7% ↑  2,746 6.8% ↑  6,573 2.7% ↑  53 151.4% ↑ |

 $<sup>\</sup>uparrow$  = Improving position,  $\downarrow$  = Worsening position