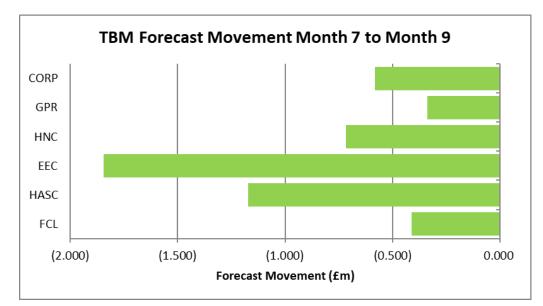

| Direction of Travel             |                                                                      |                           |                                                                                                                                                                       |
|---------------------------------|----------------------------------------------------------------------|---------------------------|-----------------------------------------------------------------------------------------------------------------------------------------------------------------------|
| Forecast<br>Variance<br>Month 9 | Forecast<br>Variance<br>Month 9                                      | Change<br>From<br>Month 7 | RAG<br>Rating<br>Month 9                                                                                                                                              |
| £'000                           | %                                                                    |                           |                                                                                                                                                                       |
|                                 |                                                                      |                           |                                                                                                                                                                       |
| 2,763                           | 2.6%                                                                 | $\uparrow$                | Red                                                                                                                                                                   |
| (586)                           | -0.8%                                                                | $\uparrow$                | Green                                                                                                                                                                 |
| 604                             | 1.3%                                                                 | $\uparrow$                | Red                                                                                                                                                                   |
| 144                             | 0.5%                                                                 | $\uparrow$                | Amber                                                                                                                                                                 |
| 902                             | 2.7%                                                                 | $\uparrow$                | Red                                                                                                                                                                   |
| 2,746                           | 6.8%                                                                 | $\uparrow$                | Red                                                                                                                                                                   |
| 6,573                           | 2.7%                                                                 | $\uparrow$                | Red                                                                                                                                                                   |
|                                 |                                                                      |                           |                                                                                                                                                                       |
| 53                              | 151.4%                                                               | $\uparrow$                | Red                                                                                                                                                                   |
|                                 |                                                                      |                           |                                                                                                                                                                       |
| 1,295                           | 0.0%                                                                 | $\downarrow$              | Red                                                                                                                                                                   |
|                                 | Forecast Variance Month 9 £'000  2,763 (586) 604 144 902 2,746 6,573 | Forecast Variance Month 9 | Forecast Variance Variance Month 9 Month 9 Month 7  £'000 %  2,763 2.6% ↑  (586) -0.8% ↑  604 1.3% ↑  144 0.5% ↑  902 2.7% ↑  2,746 6.8% ↑  6,573 2.7% ↑  53 151.4% ↑ |

 $<sup>\</sup>uparrow$  = Improving position,  $\downarrow$  = Worsening position