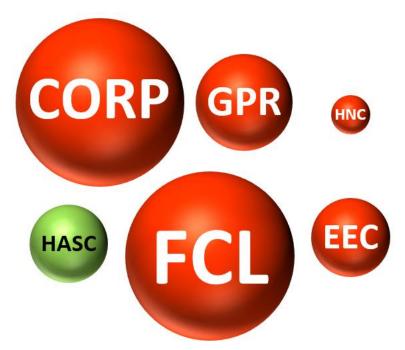

## **Appendix 1 - Financial Dashboard Summary**

Red = overspent. Green = Underspent. Size of bubble indicates scale of under or overspend. If a directorate is not shown then a break even position is forecast.