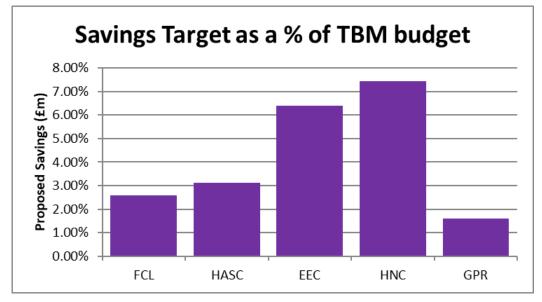

|
| 1,295                           | 0.0%                                                                 | $\downarrow$              | Red                                                                                                                                                                   |
|                                 | Forecast Variance Month 9 £'000  2,763 (586) 604 144 902 2,746 6,573 | Forecast Variance Month 9 | Forecast Variance Variance Month 9 Month 9 Month 7  £'000 %  2,763 2.6% ↑  (586) -0.8% ↑  604 1.3% ↑  144 0.5% ↑  902 2.7% ↑  2,746 6.8% ↑  6,573 2.7% ↑  53 151.4% ↑ |

 $<sup>\</sup>uparrow$  = Improving position,  $\downarrow$  = Worsening position