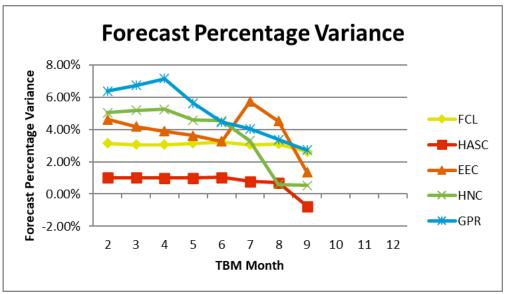

| Direction of Travel             |                                                                      |                           |                                                                                                                                                                       |
|---------------------------------|----------------------------------------------------------------------|---------------------------|-----------------------------------------------------------------------------------------------------------------------------------------------------------------------|
| Forecast<br>Variance<br>Month 9 | Forecast<br>Variance<br>Month 9                                      | Change<br>From<br>Month 7 | RAG<br>Rating<br>Month 9                                                                                                                                              |
| £'000                           | %                                                                    |                           |                                                                                                                                                                       |
|                                 |                                                                      |                           |                                                                                                                                                                       |
| 2,763                           | 2.6%                                                                 | $\uparrow$                | Red                                                                                                                                                                   |
| (586)                           | -0.8%                                                                | $\uparrow$                | Green                                                                                                                                                                 |
| 604                             | 1.3%                                                                 | $\uparrow$                | Red                                                                                                                                                                   |
| 144                             | 0.5%                                                                 | $\uparrow$                | Amber                                                                                                                                                                 |
| 902                             | 2.7%                                                                 | $\uparrow$                | Red                                                                                                                                                                   |
| 2,746                           | 6.8%                                                                 | $\uparrow$                | Red                                                                                                                                                                   |
| 6,573                           | 2.7%                                                                 | $\uparrow$                | Red                                                                                                                                                                   |
|                                 |                                                                      |                           |                                                                                                                                                                       |
| 53                              | 151.4%                                                               | $\uparrow$                | Red                                                                                                                                                                   |
|                                 |                                                                      |                           |                                                                                                                                                                       |
| 1,295                           | 0.0%                                                                 | $\downarrow$              | Red                                                                                                                                                                   |
|                                 | Forecast Variance Month 9 £'000  2,763 (586) 604 144 902 2,746 6,573 | Forecast Variance Month 9 | Forecast Variance Variance Month 9 Month 9 Month 7  £'000 %  2,763 2.6% ↑  (586) -0.8% ↑  604 1.3% ↑  144 0.5% ↑  902 2.7% ↑  2,746 6.8% ↑  6,573 2.7% ↑  53 151.4% ↑ |

 $<sup>\</sup>uparrow$  = Improving position,  $\downarrow$  = Worsening position